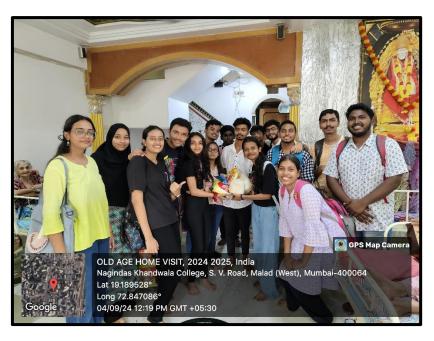

# **PHOTOS**

"Old age home visit"

"Students of B-Foundation with senior citizens"

"Students of Banking and finance interacting with senior citizen"

"Grandparents sharing their life experiences"

"Supplying the senior care faculty with food grains"

The B-Foundation students recently visited the Sai Senior Citizens Caring Foundation, where they engaged in meaningful interactions with the senior citizens. During their visit, the students organized a variety of activities and entertainment to bring joy and companionship to the senior citizens. They also donated essential supplies and food grains to support the foundation's efforts. The experience fostered a sense of community and mutual respect between the young and elderly.