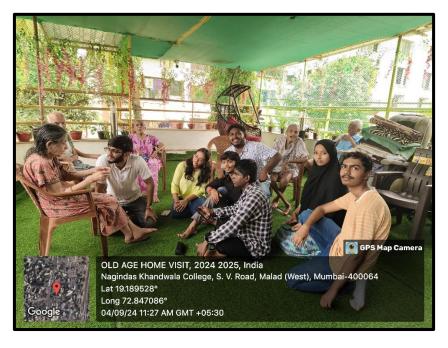

# **PHOTOS**

"Old age home visit"

"Students of B-Foundation with senior citizens"

"Students of Banking and finance interacting with senior citizen"

"Grandparents sharing their life experiences"

"Supplying the senior care faculty with food grains"

The B-Foundation students recently visited the Sai Senior Citizens Caring Foundation, where they engaged in meaningful interactions with the senior citizens. During their visit, the students organized a variety of activities and entertainment to bring joy and companionship to the senior citizens. They also donated essential supplies and food grains to support the foundation's efforts. The experience fostered a sense of community and mutual respect between the young and elderly.