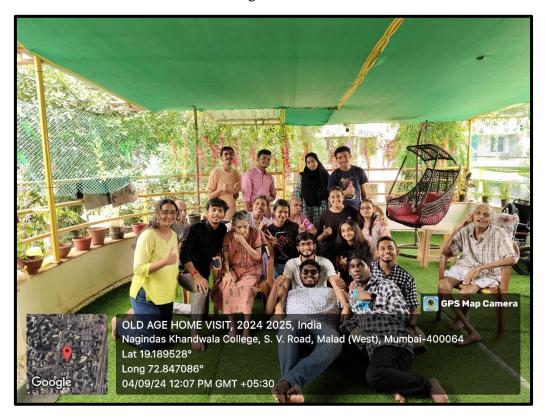

# **PHOTOS**

"Old age home visit"

"Students of B-Foundation with senior citizens"

"Students of Banking and finance interacting with senior citizen"

"Grandparents sharing their life experiences"

"Supplying the senior care faculty with food grains"

The B-Foundation students recently visited the Sai Senior Citizens Caring Foundation, where they engaged in meaningful interactions with the senior citizens. During their visit, the students organized a variety of activities and entertainment to bring joy and companionship to the senior citizens. They also donated essential supplies and food grains to support the foundation's efforts. The experience fostered a sense of community and mutual respect between the young and elderly.