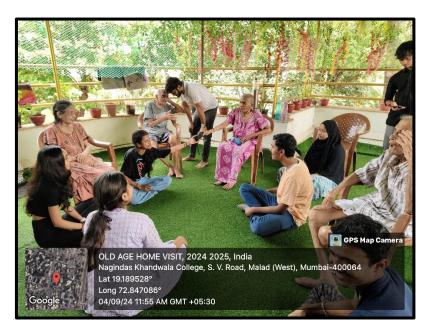

# **PHOTOS**

"Old age home visit"

"Students of B-Foundation with senior citizens"

"Students of Banking and finance interacting with senior citizen"

"Grandparents sharing their life experiences"

"Supplying the senior care faculty with food grains"

The B-Foundation students recently visited the Sai Senior Citizens Caring Foundation, where they engaged in meaningful interactions with the senior citizens. During their visit, the students organized a variety of activities and entertainment to bring joy and companionship to the senior citizens. They also donated essential supplies and food grains to support the foundation's efforts. The experience fostered a sense of community and mutual respect between the young and elderly.