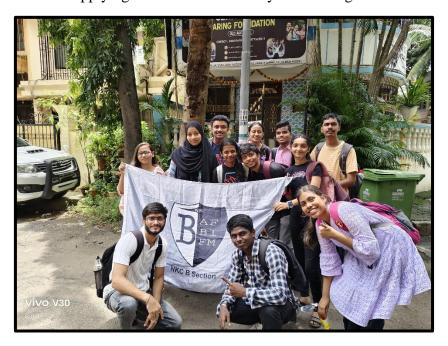

# **PHOTOS**

"Old age home visit"

"Students of B-Foundation with senior citizens"

"Students of Banking and finance interacting with senior citizen"

"Grandparents sharing their life experiences"

"Supplying the senior care faculty with food grains"

"Our B-Foundation Committee"

The B-Foundation students recently visited the Sai Senior Citizens Caring Foundation, where they engaged in meaningful interactions with the senior citizens. During their visit, the students organized a variety of activities and entertainment to bring joy and companionship to the senior citizens. They also donated essential supplies and food grains to support the foundation's efforts. The experience fostered a sense of community and mutual respect between the young and elderly.